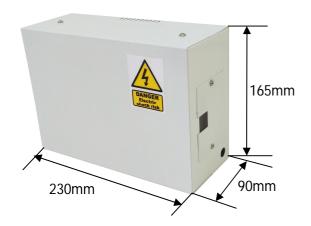

# 4. **DIMENSION**:

#### 3. PRODUCT SELECTION:

| Model        | Communication | <b>Dimension</b><br>(W*H*D )mm |
|--------------|---------------|--------------------------------|
| RT-IRC-4C-OC | NA            | 230*165*90                     |