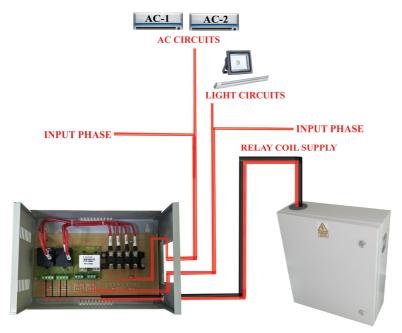

RC 4 CHANNEL OUTPUT CONTROLLER RT-IRC-4C-OC



# 1. DESCRIPTION:

Interposing relay cabinet is a device used along with automation devices to control load Circuits like AC, Lights etc... It can be used to control the 2 no's of Light circuit and 2 no's of AC circuits.

#### 2. FEATURES:

- Compact size cabinet
- Inbuilt mounting provision
- Separate cable entries for Light circuits and Ac circuits
- Output Control 2no's of 7A relays
- Output Control 2 no's of 30A relay

#### 3. PRODUCT SELECTION:

| Model        | Communication | <b>Dimension</b><br>(W*H*D )mm |
|--------------|---------------|--------------------------------|
| RT-IRC-4C-OC | NA            | 230*165*90                     |

Rax-Tech International

www.rax-tech.com

# 4. **DIMENSION**:



# 6. TYPICAL CONNECTION DIAGRAM:



**IRC 4 CHANNEL OUTPUT CONTROLLER** 

# 7. CALIBRATION:

This product is factory calibrated, No field calibration is necessary for the life of this product.

# 8. WARRANTY:

1 year warranty



Rax-Tech International

www.rax-tech.com