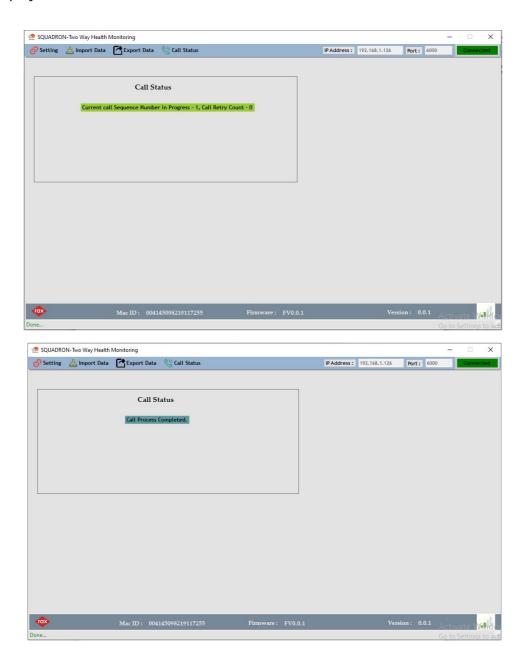

## 5. Call Status

By clicking the "Call Status", the status for the call sequence of the mobile numbers and retry count will be displayed.