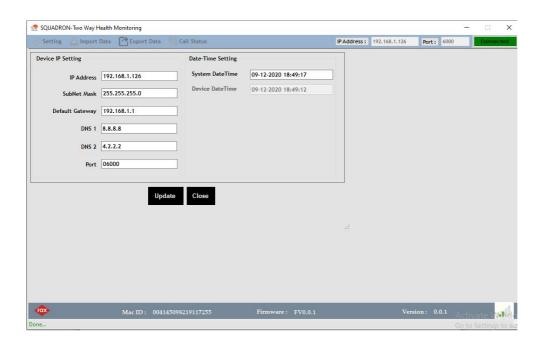

# 6. SOFTWARE CONFIGURATION:

1. Before connecting the utility

2. Settings-->Configure IP Address-->Update

Connect the utility with the updated IP Address.