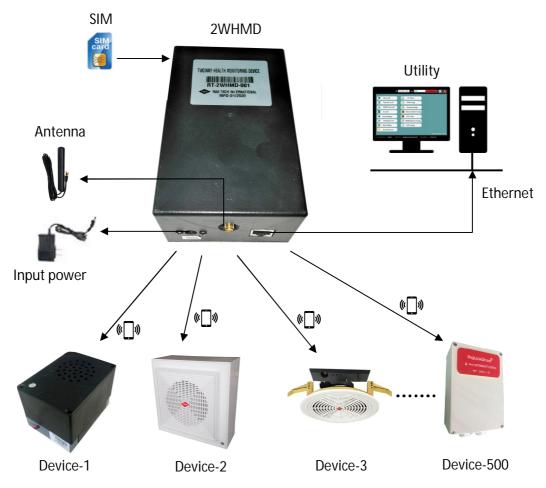

# 5. TYPICAL CONNECTION DIAGRAM:

2 Way GSM Communication Devices 1-500

TOX

Rax-Tech International

www.rax-tech.com

DOC No.RT-2WHMD-R01 3/6

## 2. FEATURES:

- Light weight and compact size cabinet.
- Device can monitor up to 500 No's of 2way communicator device.
- Multiple Times check to confirm unhealthy devices.
- Software Utility Tools for Easy configuration.
- Health Check report exports.
- Event Log Storage facility.
- Remote Firmware upgradable.
- Standard SIM card.
- RJ45 Ethernet TCP communication.
- Operating Voltage: 12VDC, 2A.