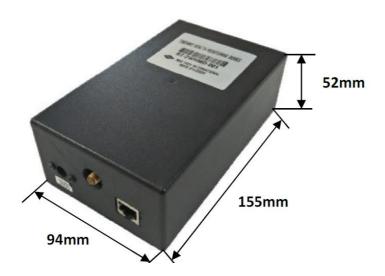

# 4. **DIMENSION**:

# 3. PRODUCT SELECTION:

| Model       | Communication            | <b>Dimension</b><br>(W*H*D )mm |
|-------------|--------------------------|--------------------------------|
| RT-2WHMD-EG | GSM SMS/ Calls/ Ethernet | 155* 95 * 42                   |