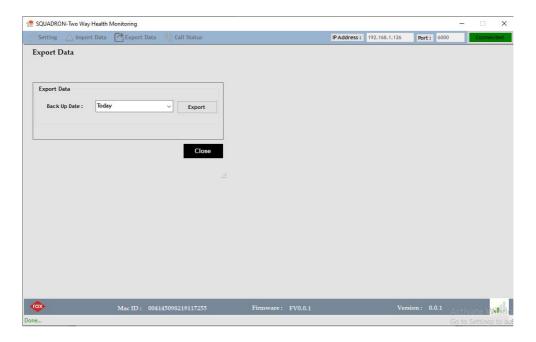

# 4. Export Data

Three days report can be generated.

Tax

Rax-Tech International www.rax-tech.com

DOC No.RT-2WHMD-R01 5/6