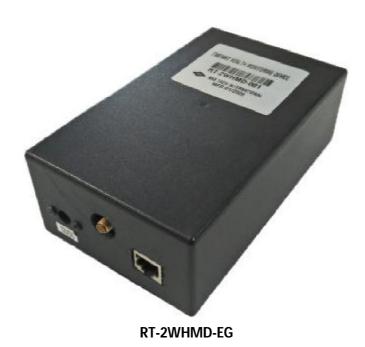

# TWO WAY HEALTH MONITORING DEVICE RT-2WHMD

## 1. DESCRIPTION:

2way Health monitoring devices are used to check the functioning of 2way GSM communication devices by calling each device in daily basis and update the status to the software's.

We can configure the device through simple software tools and export the health status reports. It can be used in Command Centre.

# 3. PRODUCT SELECTION:

| Model       | Communication            | <b>Dimension</b><br>(W*H*D )mm |
|-------------|--------------------------|--------------------------------|
| RT-2WHMD-EG | GSM SMS/ Calls/ Ethernet | 155* 95 * 42                   |