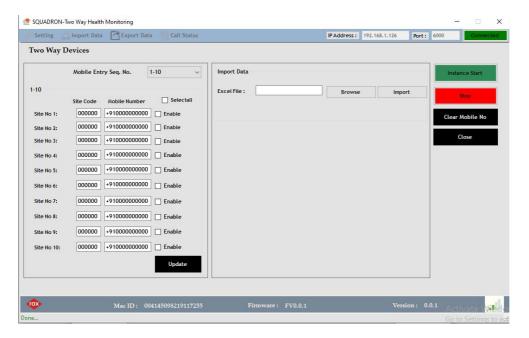

# 3. Import Data

Mobile numbers can be entered manually.

Mobile numbers can be entered by importing the xls sheet. Browse the xls sheet from the location path and import.